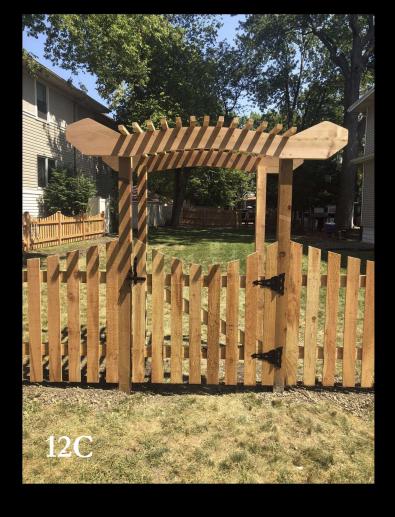

#### Other

- 12A Balusters
- 12B Custom Wrought Iron Railings
- 12C Gate and Arbor
- 12D Pergola
- 12E Rooftop Railing
- 12F Wrought Iron Railings