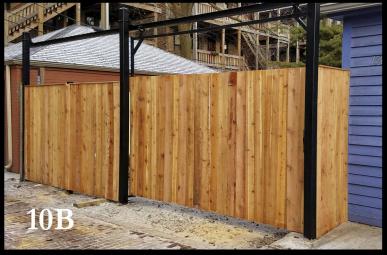

# Gates

- 10A Traditional with Steel Posts and Slide Gate
- 10B Americana Traditional with Steel Slide Gate
- 10C Custom Wrought Iron Gate
- 10D Horizontal Fence with Steel Frame Gate
- 10E Custom Wrought Iron Slide Gate
- 11A Spaced Horizontal with Steel Frame Gate
- 11B Steel Gate Frame
- 11C Vinyl on Double Steel Frame Gate
- 11D White Vinyl Double Gate
- 11E Wrought Iron Gate with Spaced Horizontal
- 11F Majestic Steel Gate