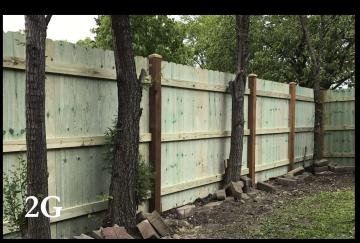

#### Wood

- 1A Traditional
- 1B Traditional with Steel Posts and Diagonal Lattice Top
- 1C Traditional with Postmasters
- 1D Traditional with Spindle Lattice Top
- 1E Americana Traditional
- 1F Arbor with Square Lattice
- 1G Arched Shadowbox
- 1H Combination Traditional and Horizontal with Steel Posts and Gate
- 2A Custom Scalloped Fence with Steel Posts
- 2B Custom Square Lattice Fence
- 2C Custom Traditional with Square Lattice Top
- 2D Dog-Eared
- 2E Dog-Eared with Steel Posts and Framed Gate
- 2F Dog-Eared Picket with Double Drive Gate and Steel Frame
- 2G Dog-Eared with Treated Pine
- 2H French Gothic
- 3A- Horizontal Fence with Wire
- 3B Horizontal with Steel Posts
- 3C Horizontal with Postmasters
- 3D Horizontal with Custom Top
- 3E Horizontal with Overlapping Boards
- 3F Horizontal with Square Lattice Top and Steel Posts
- 3G Horizontal Garden Retaining Wall
- 3H- Horizontal Shadowbox with Steel Posts
- 4A Layered Traditional
- 4B Layered Traditional with Square Lattice Top
- 4C Layered Traditional with Square Lattice Top and Steel Posts
- 4D Scalloped Cedar
- 4E Shadowbox Traditional
- 4F Shadowbox with Diagonal Lattice Top
- 4G Spaced Dog-Eared Picket
- 4H Spaced Scalloped
- 5A Spaced Horizontal
- 5B Spaced Horizontal Wide Planks
- 5C Spaced Horizontal with Alternating Sized Boards
- 5D Spaced Traditional with 1x4s
- 5E-Spaced Traditional with 1x6s and Steel Posts
- 5F Spaced Traditional with 2x2 Spindle Top and Steel Posts
- 5G Spaced Alternating Traditional with 2x2 Spindle Top
- 5H Spaced Traditional with Diagonal Lattice Top