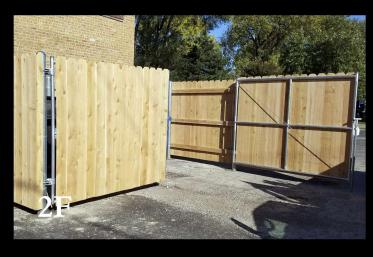

#### Wood

- 1A Traditional
- 1B Traditional with Steel Posts and Diagonal Lattice Top
- 1C Traditional with Postmasters
- 1D Traditional with Spindle Lattice Top
- 1E Americana Traditional
- 1F Arbor with Square Lattice
- 1G Arched Shadowbox
- 1H Combination Traditional and Horizontal with Steel Posts and Gate
- 2A Custom Scalloped Fence with Steel Posts
- 2B Custom Square Lattice Fence
- 2C Custom Traditional with Square Lattice Top
- 2D Dog-Eared
- 2E Dog-Eared with Steel Posts and Framed Gate
- 2F Dog-Eared Picket with Double Drive Gate and Steel Frame
- 2G Dog-Eared with Treated Pine
- 2H French Gothic
- 3A- Horizontal Fence with Wire
- 3B Horizontal with Steel Posts
- 3C Horizontal with Postmasters
- 3D Horizontal with Custom Top
- 3E Horizontal with Overlapping Boards
- 3F Horizontal with Square Lattice Top and Steel Posts
- 3G Horizontal Garden Retaining Wall
- 3H- Horizontal Shadowbox with Steel Posts
- 4A Layered Traditional
- 4B Layered Traditional with Square Lattice Top
- 4C Layered Traditional with Square Lattice Top and Steel Posts
- 4D Scalloped Cedar
- 4E Shadowbox Traditional
- 4F Shadowbox with Diagonal Lattice Top
- 4G Spaced Dog-Eared Picket
- 4H Spaced Scalloped
- 5A Spaced Horizontal
- 5B Spaced Horizontal Wide Planks
- 5C Spaced Horizontal with Alternating Sized Boards
- 5D Spaced Traditional with 1x4s
- 5E-Spaced Traditional with 1x6s and Steel Posts
- 5F Spaced Traditional with 2x2 Spindle Top and Steel Posts
- 5G Spaced Alternating Traditional with 2x2 Spindle Top
- 5H Spaced Traditional with Diagonal Lattice Top