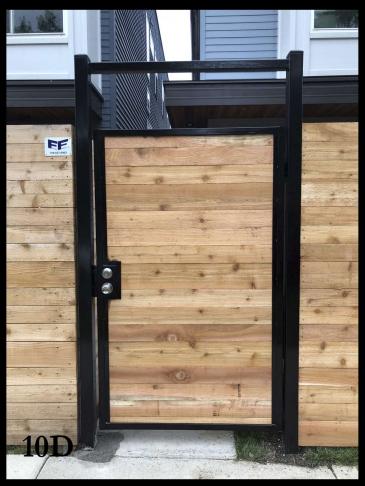

# Gates

- 10A Traditional with Steel Posts and Slide Gate
- 10B Americana Traditional with Steel Slide Gate
- 10C Custom Wrought Iron Gate
- 10D Horizontal Fence with Steel Frame Gate
- 10E Custom Wrought Iron Slide Gate
- 11A Spaced Horizontal with Steel Frame Gate
- 11B Steel Gate Frame
- 11C Vinyl on Double Steel Frame Gate
- 11D White Vinyl Double Gate
- 11E Wrought Iron Gate with Spaced Horizontal
- 11F Majestic Steel Gate