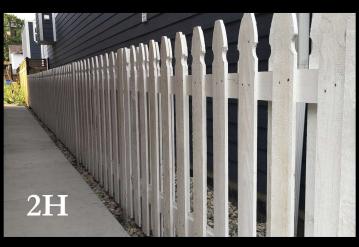

#### Wood

- 1A Traditional
- 1B Traditional with Steel Posts and Diagonal Lattice Top
- 1C Traditional with Postmasters
- 1D Traditional with Spindle Lattice Top
- 1E Americana Traditional
- 1F Arbor with Square Lattice
- 1G Arched Shadowbox
- 1H Combination Traditional and Horizontal with Steel Posts and Gate
- 2A Custom Scalloped Fence with Steel Posts
- 2B Custom Square Lattice Fence
- 2C Custom Traditional with Square Lattice Top
- 2D Dog-Eared
- 2E Dog-Eared with Steel Posts and Framed Gate
- 2F Dog-Eared Picket with Double Drive Gate and Steel Frame
- 2G Dog-Eared with Treated Pine
- 2H French Gothic
- 3A- Horizontal Fence with Wire
- 3B Horizontal with Steel Posts
- 3C Horizontal with Postmasters
- 3D Horizontal with Custom Top
- 3E Horizontal with Overlapping Boards
- 3F Horizontal with Square Lattice Top and Steel Posts
- 3G Horizontal Garden Retaining Wall
- 3H- Horizontal Shadowbox with Steel Posts
- 4A Layered Traditional
- 4B Layered Traditional with Square Lattice Top
- 4C Layered Traditional with Square Lattice Top and Steel Posts
- 4D Scalloped Cedar
- 4E Shadowbox Traditional
- 4F Shadowbox with Diagonal Lattice Top
- 4G Spaced Dog-Eared Picket
- 4H Spaced Scalloped
- 5A Spaced Horizontal
- 5B Spaced Horizontal Wide Planks
- 5C Spaced Horizontal with Alternating Sized Boards
- 5D Spaced Traditional with 1x4s
- 5E-Spaced Traditional with 1x6s and Steel Posts
- 5F Spaced Traditional with 2x2 Spindle Top and Steel Posts
- 5G Spaced Alternating Traditional with 2x2 Spindle Top
- 5H Spaced Traditional with Diagonal Lattice Top