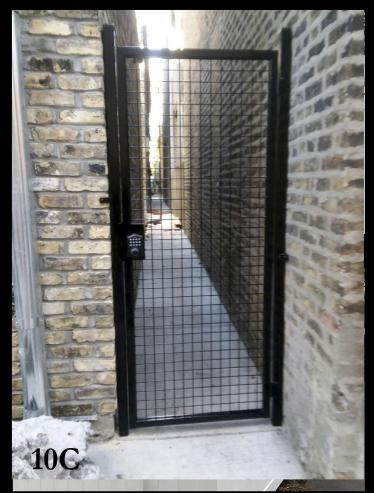

# Gates

- 10A Traditional with Steel Posts and Slide Gate
- 10B Americana Traditional with Steel Slide Gate
- 10C Custom Wrought Iron Gate
- 10D Horizontal Fence with Steel Frame Gate
- 10E Custom Wrought Iron Slide Gate
- 11A Spaced Horizontal with Steel Frame Gate
- 11B Steel Gate Frame
- 11C Vinyl on Double Steel Frame Gate
- 11D White Vinyl Double Gate
- 11E Wrought Iron Gate with Spaced Horizontal
- 11F Majestic Steel Gate