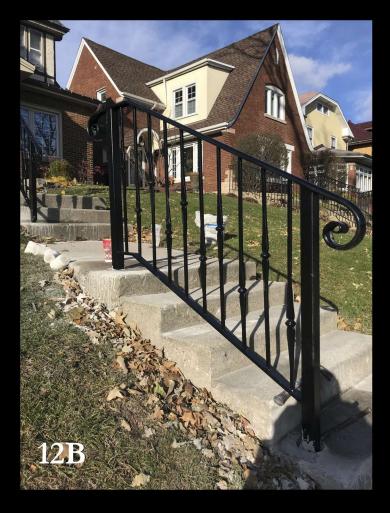

#### Other

- 12A Balusters
- 12B Custom Wrought Iron Railings
- 12C Gate and Arbor
- 12D Pergola
- 12E Rooftop Railing
- 12F Wrought Iron Railings