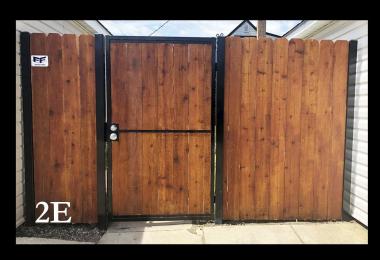

#### Wood

- 1A Traditional
- 1B Traditional with Steel Posts and Diagonal Lattice Top
- 1C Traditional with Postmasters
- 1D Traditional with Spindle Lattice Top
- 1E Americana Traditional
- 1F Arbor with Square Lattice
- 1G Arched Shadowbox
- 1H Combination Traditional and Horizontal with Steel Posts and Gate
- 2A Custom Scalloped Fence with Steel Posts
- 2B Custom Square Lattice Fence
- 2C Custom Traditional with Square Lattice Top
- 2D Dog-Eared
- 2E Dog-Eared with Steel Posts and Framed Gate
- 2F Dog-Eared Picket with Double Drive Gate and Steel Frame
- 2G Dog-Eared with Treated Pine
- 2H French Gothic
- 3A- Horizontal Fence with Wire
- 3B Horizontal with Steel Posts
- 3C Horizontal with Postmasters
- 3D Horizontal with Custom Top
- 3E Horizontal with Overlapping Boards
- 3F Horizontal with Square Lattice Top and Steel Posts
- 3G Horizontal Garden Retaining Wall
- 3H- Horizontal Shadowbox with Steel Posts
- 4A Layered Traditional
- 4B Layered Traditional with Square Lattice Top
- 4C Layered Traditional with Square Lattice Top and Steel Posts
- 4D Scalloped Cedar
- 4E Shadowbox Traditional
- 4F Shadowbox with Diagonal Lattice Top
- 4G Spaced Dog-Eared Picket
- 4H Spaced Scalloped
- 5A Spaced Horizontal
- 5B Spaced Horizontal Wide Planks
- 5C Spaced Horizontal with Alternating Sized Boards
- 5D Spaced Traditional with 1x4s
- 5E-Spaced Traditional with 1x6s and Steel Posts
- 5F Spaced Traditional with 2x2 Spindle Top and Steel Posts
- 5G Spaced Alternating Traditional with 2x2 Spindle Top
- 5H Spaced Traditional with Diagonal Lattice Top