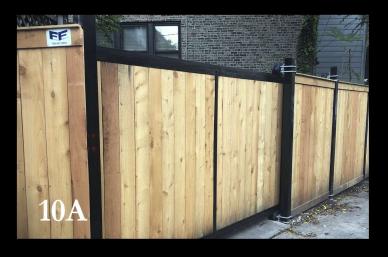

# Gates

- 10A Traditional with Steel Posts and Slide Gate
- 10B Americana Traditional with Steel Slide Gate
- 10C Custom Wrought Iron Gate
- 10D Horizontal Fence with Steel Frame Gate
- 10E Custom Wrought Iron Slide Gate
- 11A Spaced Horizontal with Steel Frame Gate
- 11B Steel Gate Frame
- 11C Vinyl on Double Steel Frame Gate
- 11D White Vinyl Double Gate
- 11E Wrought Iron Gate with Spaced Horizontal
- 11F Majestic Steel Gate